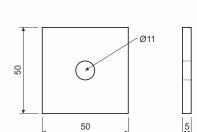

## **DATA SHEET**

washer

 typ number
 weight (kg/pc)

 NPPZ\_F
 0,09

product description: This washer is used when installing the NMP assembly profile.

With a one-sided installation of the NMP assembly profile, when fixing the NKSJ bracket the washer is used below the nut together with an S 10X40  $^{\circ}$ 

bolt.

With a double-sided installation of the NMP assembly profile, the washer is used as a spacer between the two assembly profiles. It is fixed in place using an S 10X70 bolt.

using an 3 TOXTO DOIL.

These items can also be ordered in a varnished version.

surface finish: F - Hot Dip Galvanized according to ČSN EN ISO 1461, zinc-layer 45  $\mu m$ 

(min. 35 µm)

sales amount: 1 pc

storage: ČSN EN 60721-3-1