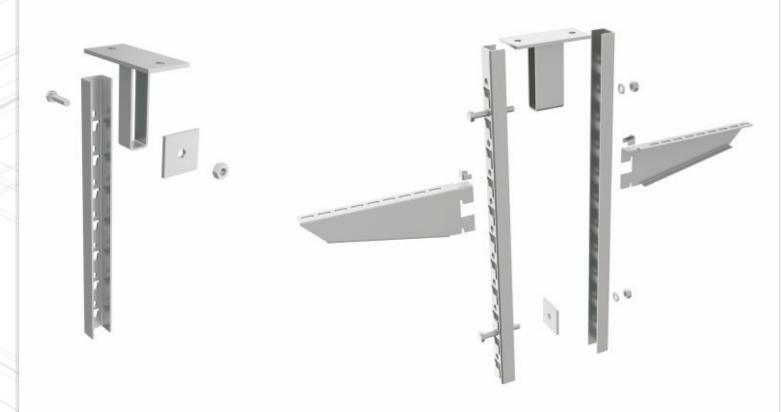

## **DATA SHEET**

washer

 typ number
 weight (kg/pc)

 NPPZ\_F
 0,09

product description: This washer is used when installing the NMP assembly profile.

With a one-sided installation of the NMP assembly profile, when fixing the NKSJ bracket the washer is used below the nut together with an S 10X40  $^{\circ}$ 

bolt.

With a double-sided installation of the NMP assembly profile, the washer is used as a spacer between the two assembly profiles. It is fixed in place using an S 10X70 bolt.

using an 3 TOXTO DOIL.

These items can also be ordered in a varnished version.