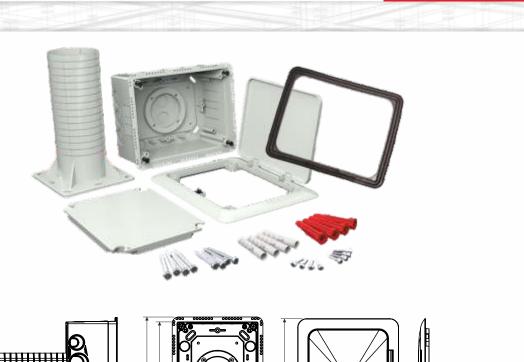

eliminates thermal bridges

box depth is adjustable

the set includes a box, tube, external and internal insulation, mounting kit, opening lid VO 180, seal, internal mounting plate and stainless-steel screws when installing on external plaster

## KUZ-VOI\_KB - individual boxes packed in separate carton

accessories:

screwless terminal plates TYP015, TYP016, TYP017, TYP018 instrument carrier PK KUZ support trunking TS35

recycling codes:

 $\sum_{pp}^{5}$  supporting tube

40

screws

white dowel

red dowel

external and internal insulation

C<sub>6</sub> PS

Warning:

Incorrect electrical installation can cause a fire - we recommend the connection to be carried out exclusively by an authorized person.