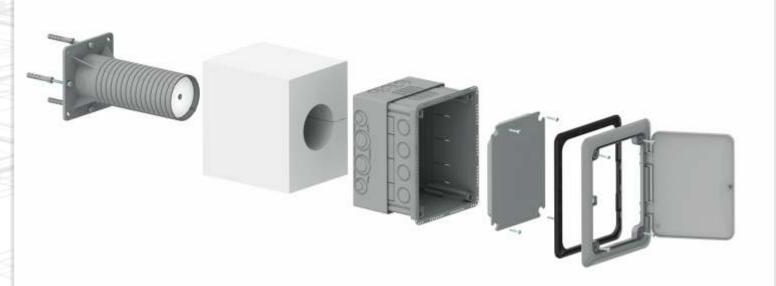

eliminates thermal bridges

box depth is adjustable

the set includes a box, tube, external and internal insulation, mounting kit, opening lid VO 180, seal, internal mounting plate and stainless-steel screws when installing on external plaster

## KUZ-VOI\_KB - individual boxes packed in separate carton

accessories:

screwless terminal plates TYP015, TYP016, TYP017, TYP018 instrument carrier PK KUZ support trunking TS35

recycling codes:

 $\sum_{pp}^{5}$  supporting tube