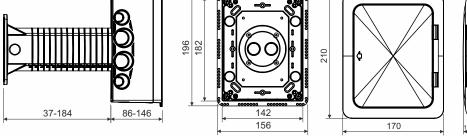

eliminates thermal bridges

box depth is adjustable

the set includes a box, tube, external and internal insulation, mounting kit, opening lid VO 180, seal, internal mounting plate and stainless-steel screws when installing on external plaster

## material: PC ABS, halogen-free

color: gray

self-snuffing: yes, within 30 s temperature resistance: -25 - +60 °C flaming loop test: 850 °C fire class for underlying material: A1-F protection types: IP30 protection types: IP44 - seal under the lid, plaster roughness up to 2 mm weight: 873 g meets the requirements: ČSN EN 60670-1, ČSN EN IEC 60670-1 ed. 2:21 storage: ČSN 64 0090